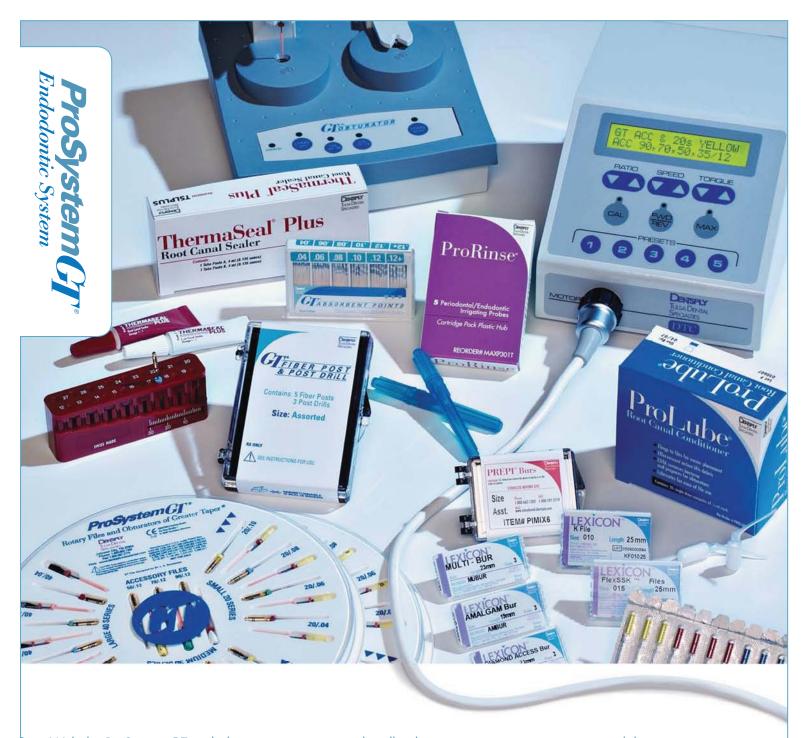

With the ProSystem GT endodontic system, you can handle almost any case requiring root canal therapy, and do it predictably and efficiently. The system contains all the accessories you'll need to get started:

Torque-control motor (Aseptico Endo DTC or Endo ITR)

Mini-head push-button contra-angle

GT® obturator oven

Two sets of ProFile® GT® rotary files and GT® obturators

ProLube® root canal conditioner

ProRinse® endo irrigation needles

Lexicon® K-Files
Lexicon® FlexSSK® files
Lexicon® barbed broaches
Lexicon® Amalgam burs
Lexicon® Diamond Access burs
Lexicon® Multi-burs
Lexicon® Pulp Shaper burs
Prepi® burs

GT® Fiber Post Sample Pack

Endo measuring device

ThermaSeal® Plus root canal sealer

Complete instruction manual

Tip cards

Introduction DVD