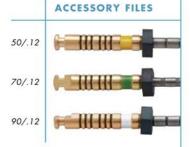

Flat radial lands

U-shaped flutes

ProFile GT rotary files are available in 20 Series, 30 Series, 40 Series and Accessory Sizes. Shaping root canals with GT rotary files generally requires one to three files to cut the initial shape and, after gauging, one additional file to adjust the shape, if necessary. The robust line of files allows for a wide variety of shaping options.

|        | 20 SERIES |
|--------|-----------|
| 20/.04 |           |
| 20/.06 |           |
| 20/.08 |           |
| 20/.10 |           |

|        | 30 SERIES |
|--------|-----------|
| 30/.04 |           |
| 30/.06 |           |
| 30/.08 |           |
| 30/.10 | -         |