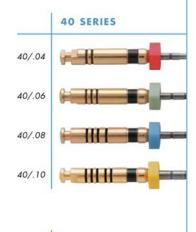

Flat radial lands

U-shaped flutes

ProFile GT rotary files are available in 20 Series, 30 Series, 40 Series and Accessory Sizes. Shaping root canals with GT rotary files generally requires one to three files to cut the initial shape and, after gauging, one additional file to adjust the shape, if necessary. The robust line of files allows for a wide variety of shaping options.

|        | 20 SERIES |
|--------|-----------|
| 20/.04 |           |
| 20/.06 |           |
| 20/.08 |           |
| 20/.10 |           |

|        | 30 SERIES |
|--------|-----------|
| 30/.04 |           |
| 30/.06 |           |
| 30/.08 |           |
| 30/.10 | -         |