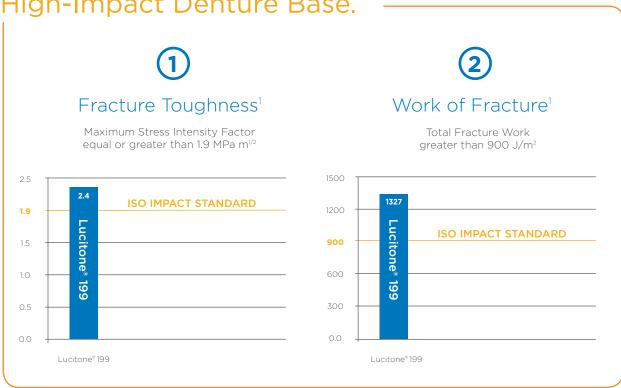

# The Industry's Leading High-Impact Denture Base.

• Lucitone HIPA is the first pour acrylic to meet both ISO impact resistance standards.

- 200% stronger than other pourable acrylics.1
- Delivers strength faster. 21% savings in hands-on working time compared with heat-cure technique.<sup>1</sup>
- Accurate and excellent fit to model. Designed to enable consistent production of well-fitting dentures.
- Excellent color stability ensures that the denture you make will retain its shade for a more satisfied patient. Easier to shade match during repairs.