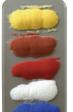

## Lucitone® Intensive Color Kit

Lucitone® Intensive Colors provide esthetic excellence with versatile characterization options. Intensive Colors are highly pigmented acrylic powders that enable the technician to mix with self-curing acrylic powder or liquid systems, and individually characterize a denture. The Lucitone® Intensive Color Kit features 5 base colors that can be used to create a variety of shade options.

- Mixing Tray
- Spatula
- Five Color Shades

- Yellow
- Brown
- Red
- White
- Blue