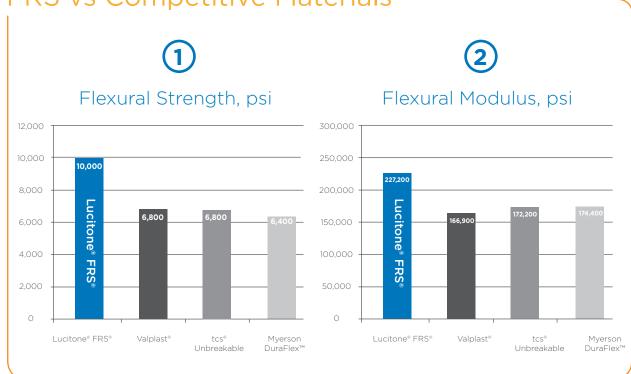

## Lucitone FRS Flexible Denture Resin

Designed for use with the Success® Injection System, Lucitone FRS Flexible Denture Resin is a monomer-free thermoplastic injectable resin that offers flexibility, high-impact resistance and transparency, delivering aesthetic partial dentures and clear or colored clasps.

Lucitone FRS enables dental laboratories to select the comfort that is right for the patient and case situation. Flexibility ranges from a firmer more resilient design (2mm thickness) all the way to a super flexible partial (1.5mm thickness).

• Semi-crystalline nylon composition for improved color stability and stain resistance.

- Easy to finish and polish due to the microcrystalline structure. Saves time.
- · Monomer and metal-free.
- Available in Original, Light Pink, Light Reddish Pink, Dark Pink and Clear shades. Aesthetic shade options.
- Clear shade for fabrication of clear clasps, occlusal splints, and night guards. Offers greater versatility.
- Available in three (3) cartridge sizes: Small, Medium and Large. Adapts to laboratory needs.