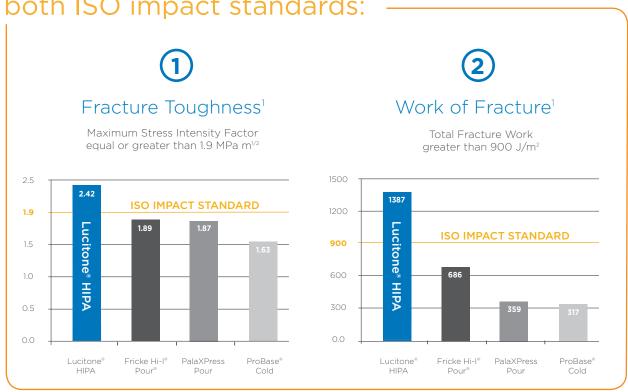

• Lucitone HIPA is the first pour acrylic to meet both ISO impact resistance standards.

- 200% stronger than other pourable acrylics.1
- Delivers strength faster. 21% savings in hands-on working time compared with heat-cure technique.<sup>1</sup>
- Accurate and excellent fit to model. Designed to enable consistent production of well-fitting dentures.
- Excellent color stability ensures that the denture you make will retain its shade for a more satisfied patient. Easier to shade match during repairs.

Lucitone® HIPA is the **first** pour acrylic to meet both ISO impact standards: