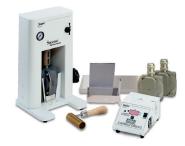

### Success® Injection System

The Success Injection System combines the precision of high-pressure injection with the top performance of Lucitone® denture base materials. The result is a wide variety of dental appliances delivered with more consistency and greater accuracy than the standard compression molding technique.

The high-pressure injection drives resin into a closed flask to deliver precise adaptation of the

model. Injecting denture resin under continuous pressure fills all voids completely and compactly, eliminating the need for trial packing. The closed-flask injection significantly reduces the chance for change in vertical dimension of occlusion. This kind of precision means few, if any, occlusal processing errors for a great fit.