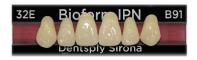

**Superior Premium** 

**Bioform® IPN®** - A denture tooth providing muted striations on the labial surfaces delivering a more monochromatic appearance. For a natural, mature and distinguished smile.

**Balanced Premium** 