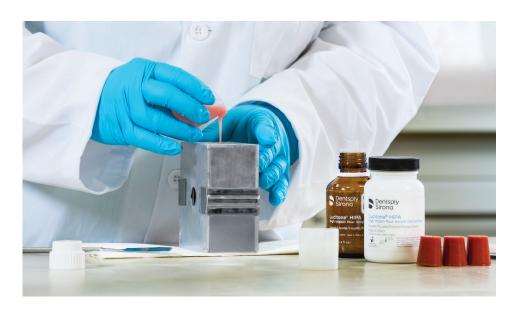

# Lucitone® HIPA (High Impact Pour Acrylic)

Lucitone® HIPA is the first high impact pour acrylic for improved durability. This self-cure denture base material is designed for use in fabrication, repair, rebasing, or relining of full and partial dentures including implant overdentures or other dental appliances.

Lucitone HIPA's increased durability reduces the potential for fractures in the dental lab resulting in time and cost savings due to less remakes. Additionally, the high impact strength reduces the risk of breakage from the patient during normal use.

• Lucitone HIPA is the first pour acrylic to meet both ISO impact resistance standards.

- 200% stronger than other pourable acrylics.1
- Delivers strength faster. 21% savings in hands-on working time compared with heat-cure technique.<sup>1</sup>
- Accurate and excellent fit to model. Designed to enable consistent production of well-fitting dentures.
- Excellent color stability ensures that the denture you make will retain its shade for a more satisfied patient. Easier to shade match during repairs.