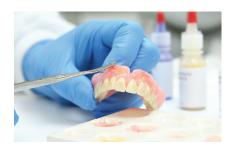

## Lucitone 199° Denture Base Resin

With over 40 years of clinical success, Lucitone 199 is part of the industry's leading denture base resin family that is top of mind for both dental laboratories and dentists alike. Dentists know and trust Lucitone 199 in their dentures, and have for years.

Lucitone 199 is the premium choice for both tissue and implant-supported full and partial dentures, offering outstanding aesthetics, high impact resistance, and superb flexural strength.

- Industry standard for premium high-impact denture base resins. Trusted and reliable.
- Superior high-impact resistance and flexural strength. Resists breakage.

- Balanced translucency and excellent vein simulation. Delivers aesthetic results.
- Compression packed or injected (See Success Injection System on back page). Adapts to laboratory processes.
- Available in Original, Light, Light Reddish Pink and Dark Pink shades, to meet a broad range of patients' needs.
- Available in various packaging sizes and powder/liquid kits to fit the needs of laboratories of any size.