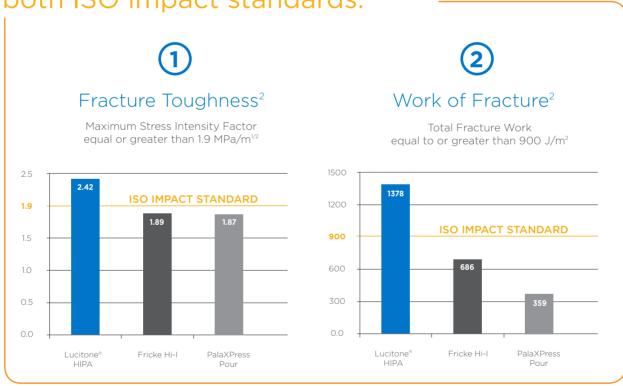

• Lucitone HIPA is the first pour acrylic to meet both ISO impact resistance standards

- 200% stronger than other pourable acrylics<sup>2</sup>
- Delivers strength faster. 21% savings in handson working time compared with heat-cure technique<sup>3</sup>
- Accurate and excellent fit to model. Designed to enable consistent production of well-fitting dentures.
- Excellent color stability ensures that the denture you make will retain it's shade for a more satisfied patient. Easier to shade match during repairs.

# Lucitone® HIPA is the **first** pour acrylic to meet both ISO impact standards:

- 2. ISO is an independent, non-governmental international organization with a membership of 163 national standards bodies. Through its members, it brings together experts to share knowledge and develop voluntary, consensus-based, market relevant International Standards that support innovation and provide solutions to global challenges. 200% stronger claim is a comparison to other cold cure options currently available on the market, determined by Dentsply Sirona testing (Lucitone\* HIPA n=54, PalaXpress n=20, HI-I Pour n=20).
- 3. Time savings is based upon hands-on working time. It does not compare curing times, which are much shorter with pourable acrylics. The time study was conducted by an experienced Dentsply Sirona Lab Technician. The results illustrate the potential time savings between pouring and heat curing. The experience and skill of individual technicians will impact your potential time savings. The best way to determine the time savings in your lab is to conduct similar time comparisons.