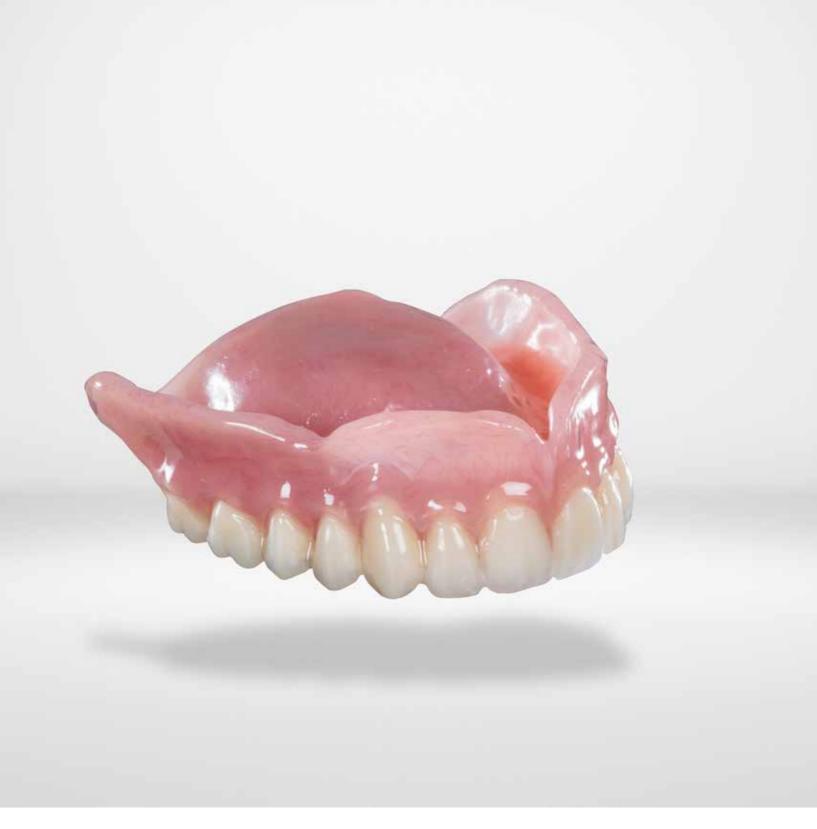

Lucitone 199 is the premium choice for both tissue and implant-supported full and partial dentures, offering outstanding aesthetics, high impact resistance, and superb flexural strength.

- Industry standard for premium high-impact denture base resins. Trusted and reliable.
- Superior high-impact resistance and flexural

strength. Resists breakage.

- Balanced translucency and excellent vein simulation. Delivers aesthetic results.
- Compression packed or injected (See Success Injection System on back page). Adapts to laboratory processes.
- Available in Original, Light, Light Reddish Pink and Dark Pink shades. To meet a broad range patients' needs.
- Available in various packaging sizes and powder/liquid kits to fit the needs of laboratories of any size.