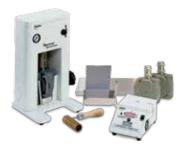

### Success® Injection System

The Success Injection System combines the precision of high-pressure injection with the top performance of Lucitone® denture base materials. The result is a wide variety of dental appliances delivered with more consistency and greater accuracy than the standard compression molding technique.

The high-pressure injection drives resin into a closed flask to deliver precise adaptation of the

model. Injecting denture resin under continuous pressure fills all voids completely and compactly, eliminating the need for trial packing. The closed-flask injection significantly reduces the chance for change in vertical dimension of occlusion. This kind of precision means few, if any, occlusal processing errors for a great fit.