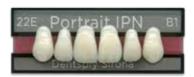

#### Dentsply Sirona® Denture Teeth

Dentsply Sirona denture teeth provide dental laboratories options to address multiple patient needs for full and partial dentures.

**Portrait**<sup>®</sup> **IPN**<sup>®</sup> - The most life-like tooth with a unique multi-part blend providing the optimum in shading and youthful translucency. For the best in material durability and natural anatomy.