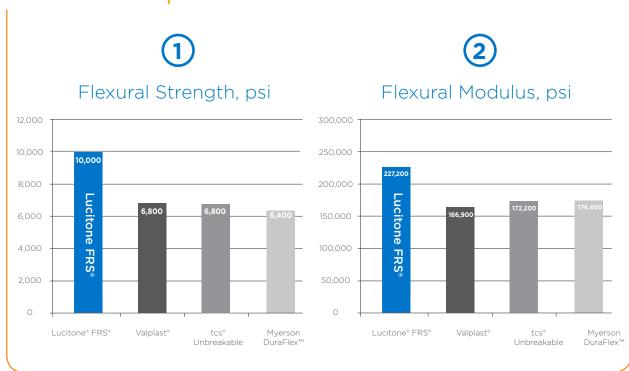

# Lucitone® FRS® Flexible Denture Resin

Designed for use with the Success® Injection System, Lucitone FRS Flexible Denture Resin is a monomer-free thermoplastic injectable resin that offers flexibility, high-impact resistance and transparency, delivering aesthetic partial dentures and clear or colored clasps.

Lucitone FRS enables dental laboratories to select the comfort that is right for the patient and case situation. Flexibility ranges from a firmer more resilient design (2mm thickness) all the way to a super flexible partial (1.5mm thickness).

• Semi-crystalline nylon composition for improved color stability and stain resistance.

- Easy to finish and polish due to the microcrystalline structure. Saves time.
- · Monomer- and metal-free.
- Available in Original, Light Pink, Light Reddish Pink, Dark Pink and Clear shades. Aesthetic shade options.
- Clear shade for fabrication of clear clasps, occlusal splints, and night guards. Offers greater versatility.
- Available in three (3) cartridge sizes: Small, Medium and Large. Adapts to laboratory needs.