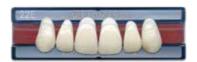

**Balanced Premium** 

**TruExpression®** - The denture tooth that offers a harmony of "True-to-Life" shade blending and durable materials. For the next step in improved dental appearance and functional durability.