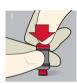

# Surefil one™ Self-Adhesive Composite Hybrid

Activate by pressing capsule onto a stable surface.

Activated capsule.

Immediately place the activated capsule in a capsule mixer (4200-4600 osc./ min.) and mix for 10 seconds.