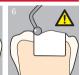

the extruder and extrude paste until seen through nozzle in the nozzle.

Place capsule into Start dispensing at deepest part of the cavity. Keep material while moving to all areas of the cavity.

Slightly overfill and contour. Do not manipulate after end of **Working Time** (1 minute 30 seconds after activation).