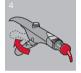

the extruder and extrude paste until seen through nozzle in the nozzle.

Place capsule into Start dispensing at deepest part of the cavity. Keep material while moving to all areas of the cavity.

Slightly overfill and contour. Do not manipulate after end of **Working Time** (1 minute 30 seconds after activation).