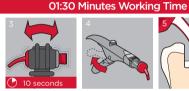

the extruder and extrude paste until seen through nozzle in the nozzle.

Place capsule into Start dispensing at deepest part of the cavity. Keep material while moving to all areas of the cavity.

Slightly overfill and contour. Do not manipulate after end of **Working Time** (1 minute 30 seconds after activation).