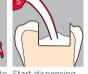

the extruder and extrude paste until seen through nozzle in the nozzle.

Place capsule into Start dispensing at deepest part of the cavity. Keep material while moving to all areas of the cavity.

Slightly overfill and contour. Do not manipulate after end of **Working Time** (1 minute 30 seconds after activation).