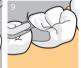

the extruder and extrude paste until seen through nozzle in the nozzle.

Place capsule into Start dispensing at deepest part of the cavity. Keep material while moving to all areas of the cavity.

Slightly overfill and contour. Do not manipulate after end of **Working Time** (1 minute 30 seconds after activation).