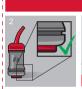

# Surefil one™ Self-Adhesive Composite Hybrid

Activate by pressing capsule onto a stable surface.

Activated capsule.

Immediately place the activated capsule in a capsule mixer (4200-4600 osc./ min.) and mix for 10 seconds.