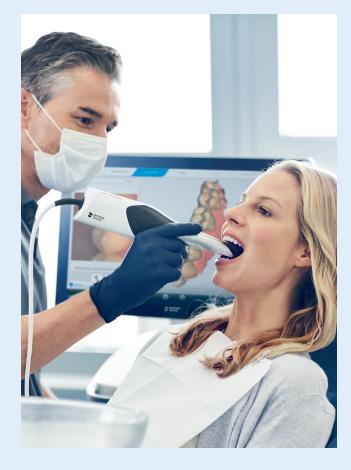

### Step 1. Imaging

We capture an image of your tooth with a digital scanner.

### No impressions.

A digital scanner captures a full-mouth image in seconds—no biting down on impression material, no numbness, and no jaw ache.