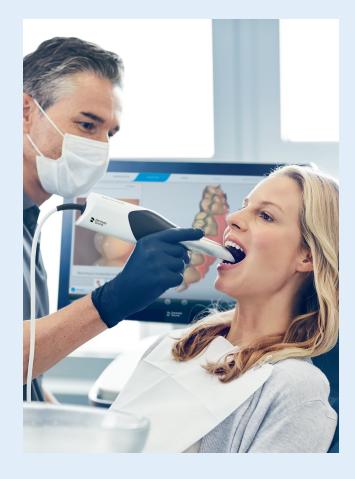

#### Step 1. Imaging

We capture an image of your tooth with a digital scanner.

#### No impressions.

A digital scanner captures a full-mouth image in seconds—no biting down on impression material, no numbness, and no jaw ache.