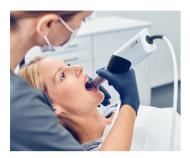

### 1

After the consul tation, the CEREC Primescan or CEREC Omnicam scanner captures the area to be treated.

# Comfortable intraoral scan without unpleasant impression material

Say goodbye to biting on impression material for several minutes and having a numb mouth and jaw ache. Your dentist now has a scanner that can capture your full dentition in seconds and then transfer the data to the computer.