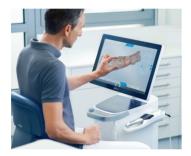

# Your advantages with CEREC

2

The restoration is then created as a 3D model on the computer.