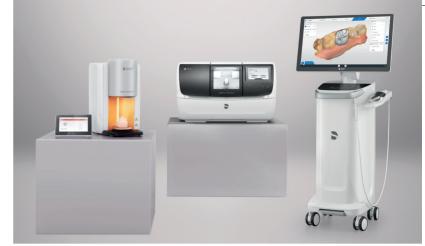

# Your advantages with CEREC

2

The restoration is then created as a 3D model on the computer.

## 3

The restoration is then quickly milled from a block directly in the practice.