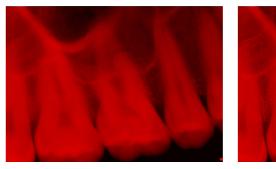

## Focus on exceptional image quality

Be it the sensors or X-ray generators, the image quality from Dentsply Sirona's intraoral imaging portfolio speaks for itself. Using the lowest dose necessary according to the ALARA\* principle is just another reason why our intraoral X-rays are an excellent fit for your practice.

#### **Xios XG Supreme**

With the Xios XG Supreme intraoral sensor, you get X-ray images in HD quality and diagnostic-focused filtering functions, in addition to a quicker and more flexible way of working.

# Xios XG Supreme

With 33 lp/mm\* and a CSI scintillator, the Xios XG Supreme sensor provides a reliable partner for any practice. High-quality images with the convenience of immediate availability on your computer for diagnosis.