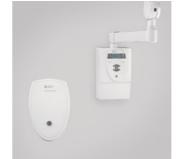

# Heliodent Plus

The Heliodent Plus intraoral X-ray unit allows for optimal functionality in every practice. The modularity of its installation options and its image quality surpass every expectation.

## Advantages:

- ▶ Safe and intuitive operation
- ► Flexibility with three optional arm lengths
- Remote functionality
- Robust quality ensuring durability and security of investment

## Sophisticated installation

Thanks to its various installation options, the Heliodent Plus can be easily adapted to fit every X-ray situation, regardless of a room's dimensions or layout. Whether your unit is a wall model, ceiling mount, attached to the Dentsply Sirona treatment center or is a mobile unit, we provide options to support each unique workflow.