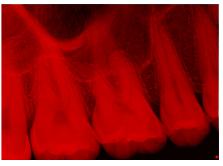

## Focus on exceptional image quality

Be it the sensors or X-ray generators, the image quality from Dentsply Sirona's intraoral imaging portfolio speaks for itself. Using the lowest dose necessary according to the ALARA\* principle is just another reason why our intraoral X-rays are an excellent fit for your practice.

#### **Xios XG Supreme**

With the Xios XG Supreme intraoral sensor, you get X-ray images in HD quality and diagnostic-focused filtering functions, in addition to a quicker and more flexible way of working.

# Xios XG Supreme

With 33 lp/mm\* and a CSI scintillator, the Xios XG Supreme sensor provides a reliable partner for any practice. High-quality images with the convenience of immediate availability on your computer for diagnosis.