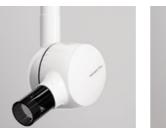

#### **Heliodent Plus**

The modularity of the X-ray generator, Heliodent Plus, enables it to adapt to your practice's surroundings, forming the basis for optimum X-ray images and allowing quick and safe operation.

# Heliodent Plus

The Heliodent Plus intraoral X-ray unit allows for optimal functionality in every practice. The modularity of its installation options and its image quality surpass every expectation.

### Smart design for stable positioning and ultimate image quality

Heliodent Plus offers a 0.4 mm focal spot and vibration-free components to ideally support your workflow.

#### Intuitive and flexible

Significantly reduce obstacles with clear user options and numerous installation configurations, the Heliodent Plus provides a reliable partner for a truly flexible workflow supporting the unique needs of your practice.