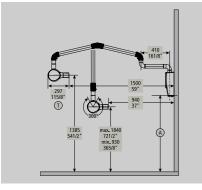

## Sophisticated installation

Thanks to its various installation options, the Heliodent Plus can be easily adapted to fit every X-ray situation, regardless of a room's dimensions or layout. Whether your unit is a wall model, ceiling mount, attached to the Dentsply Sirona treatment center or is a mobile unit, we provide options to support each unique workflow.

Wall model

Remote Control

Heliodent Plus on the treatment center

Heliodent Plus with mobile stand

20 cm standard cone

Round cone extension, 30 cm

Remote Timer

Manual release

Heliodent Plus with ceiling mount

Square cone extension, 30 cm

Ceiling combination with LEDview Plus

Configure your Heliodent Plus at www.heliodentconfigurator.com