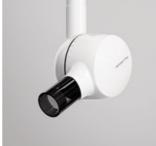

# Xios XG Supreme

With 33 lp/mm\* and a CSI scintillator, the Xios XG Supreme sensor provides a reliable partner for any practice. High-quality images with the convenience of immediate availability on your computer for diagnosis.

## Advantages:

- Premium image quality
- Dynamic sharpening slider for individual image optimization
- Easy cable exchange
- ▶ Optimized USB data transfer