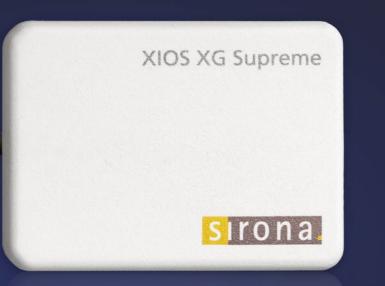

#### **Xios XG Supreme**

With the Xios XG Supreme intraoral sensor, you get X-ray images in HD quality and diagnostic-focused filtering functions, in addition to a quicker and more flexible way of working.

# Xios XG Supreme

With 33 lp/mm\* and a CSI scintillator, the Xios XG Supreme sensor provides a reliable partner for any practice. High-quality images with the convenience of immediate availability on your computer for diagnosis.