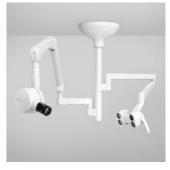

## Sophisticated installation

Thanks to its various installation options, the Heliodent Plus can be easily adapted to fit every X-ray situation, regardless of a room's dimensions or layout. Whether your unit is a wall model, ceiling mount, attached to the Dentsply Sirona treatment center or is a mobile unit, we provide options to support each unique workflow.

Wall model

Remote Control

Heliodent Plus on the treatment center

Heliodent Plus with mobile stand

20 cm standard cone

Round cone extension, 30 cm

Remote Timer

Manual release

Heliodent Plus with ceiling mount

Square cone extension, 30 cm

Ceiling combination with LEDview Plus

Configure your Heliodent Plus at www.heliodentconfigurator.com