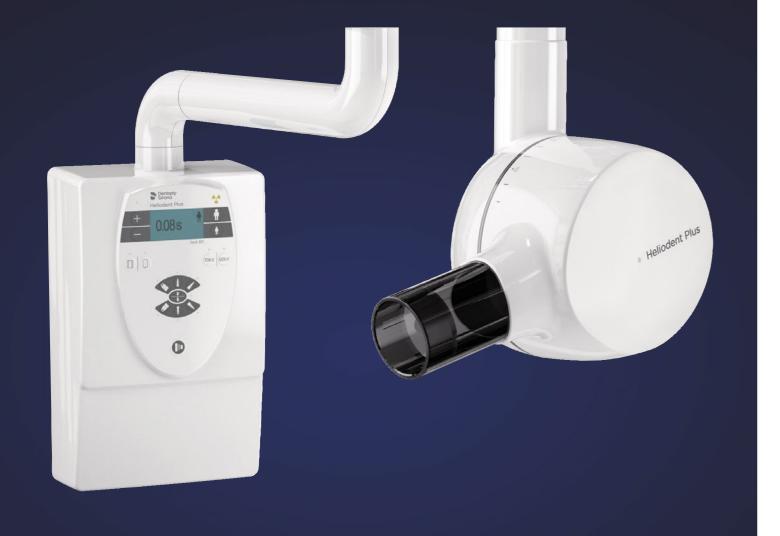

# Heliodent Plus

The Heliodent Plus intraoral X-ray unit allows for optimal functionality in every practice. The modularity of its installation options and its image quality surpass every expectation.

## Advantages:

- ▶ Safe and intuitive operation
- ► Flexibility with three optional arm lengths
- Remote functionality
- Robust quality ensuring durability and security of investment

### Smart design for stable positioning and ultimate image quality

Heliodent Plus offers a 0.4 mm focal spot and vibration-free components to ideally support your workflow.

#### Intuitive and flexible

Significantly reduce obstacles with clear user options and numerous installation configurations, the Heliodent Plus provides a reliable partner for a truly flexible workflow supporting the unique needs of your practice.

## Sophisticated installation

Thanks to its various installation options, the Heliodent Plus can be easily adapted to fit every X-ray situation, regardless of a room's dimensions or layout. Whether your unit is a wall model, ceiling mount, attached to the Dentsply Sirona treatment center or is a mobile unit, we provide options to support each unique workflow.