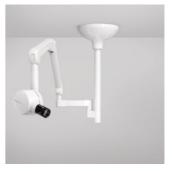

## Sophisticated installation

Thanks to its various installation options, the Heliodent Plus can be easily adapted to fit every X-ray situation, regardless of a room's dimensions or layout. Whether your unit is a wall model, ceiling mount, attached to the Dentsply Sirona treatment center or is a mobile unit, we provide options to support each unique workflow.

Heliodent Plus with ceiling mount

Square cone extension, 30 cm

Ceiling combination with LEDview Plus

Configure your Heliodent Plus at www.heliodentconfigurator.com

The Heliodent Plus offers a broad range of mounting options to allow for optimum configuration in each treatment room. The equipment has been designed to support your treatment style and permits you to work exactly how you're comfortable.