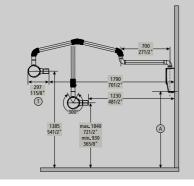

## Sophisticated installation

Thanks to its various installation options, the Heliodent Plus can be easily adapted to fit every X-ray situation, regardless of a room's dimensions or layout. Whether your unit is a wall model, ceiling mount, attached to the Dentsply Sirona treatment center or is a mobile unit, we provide options to support each unique workflow.

Wall model

Remote Control

Heliodent Plus on the treatment center

Heliodent Plus with mobile stand

20 cm standard cone

Round cone extension, 30 cm

Remote Timer

Manual release

Heliodent Plus with ceiling mount

Square cone extension, 30 cm

Ceiling combination with LEDview Plus

Configure your Heliodent Plus at www.heliodentconfigurator.com