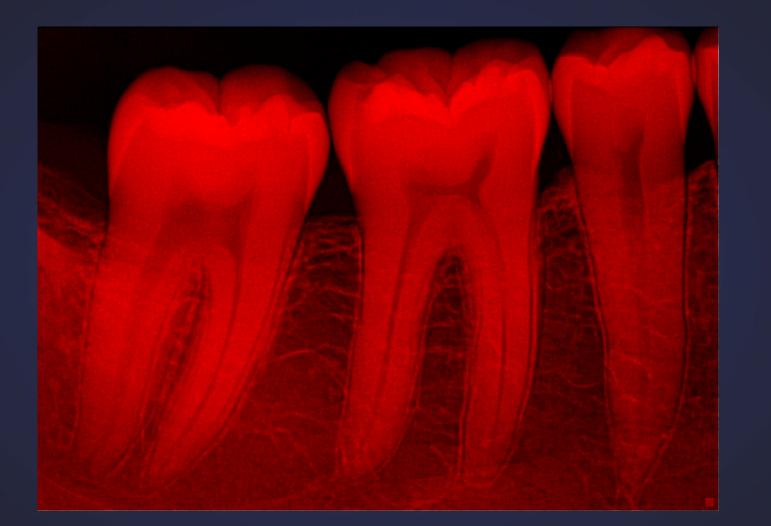

# Xios XG Supreme

With 33 lp/mm\* and a CSI scintillator, the Xios XG Supreme sensor provides a reliable partner for any practice. High-quality images with the convenience of immediate availability on your computer for diagnosis.

## Proven image sharpness

Outstanding image quality is just the beginning with Xios XG Supreme intraoral sensors. The dynamic sharpening slider allows you to adjust your diagnostic settings in terms of sharpness. Additional slider options are available for modifications in brightness and contrast. After configuration, images are displayed in an efficient way to enhance your diagnostic capabilities, saving you valuable time. With just the click of your mouse, you get the right image for every treatment situation and ultimate clinical support.