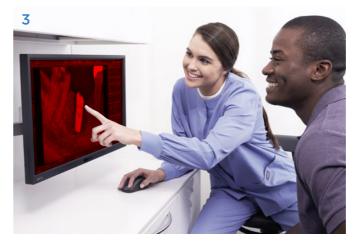

# Sidexis 4 software

The modern and highly intuitive imaging software supports clear diagnosis. With its award-winning user interface, Sidexis 4 promotes an accessible workspace and clear navigation, saving valuable practice time and allowing for optimal patient communication.

#### Seamless 2D/3D

With Sidexis 4, you can view 2D and 3D data simultaneously side by side without switching between programs. This saves you valuable time and crosscomparisons provide you with increased confidence in your final diagnosis and treatment plan.

### Compare

Sidexis 4 compares two CBCT images or up to four 2D images simultaneously. For example, you can navigate through both volumes at the same time, obtain cross-comparisons at a glance and provide clear patient communication and case presentation.