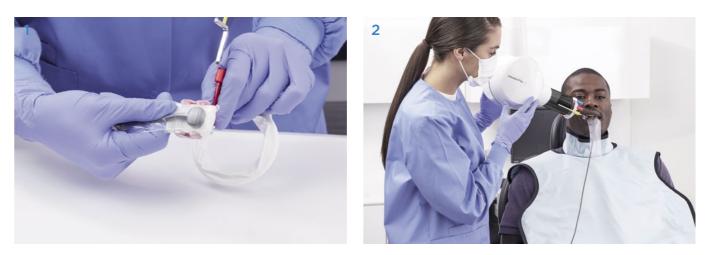

#### Dentsply Sirona holder systems

With the various holder systems that we offer, from single-use to autoclavable, you get the ultimate support for accurate and simple image capture.

Sidexis 4

Featuring a modern user interface and intuitive tools – Sidexis 4 is the new centerpiece of the Dentsply Sirona X-ray family.

#### **Xios XG Supreme**

With the Xios XG Supreme intraoral sensor, you get X-ray images in HD quality and diagnostic-focused filtering functions, in addition to a quicker and more flexible way of working.

# Xios XG Supreme

With 33 lp/mm\* and a CSI scintillator, the Xios XG Supreme sensor provides a reliable partner for any practice. High-quality images with the convenience of immediate availability on your computer for diagnosis.