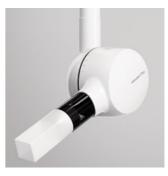

#### **Heliodent Plus**

The modularity of the X-ray generator, Heliodent Plus, enables it to adapt to your practice's surroundings, forming the basis for optimum X-ray images and allowing quick and safe operation.

# Heliodent Plus

The Heliodent Plus intraoral X-ray unit allows for optimal functionality in every practice. The modularity of its installation options and its image quality surpass every expectation.

### Smart design for stable positioning and ultimate image quality

Heliodent Plus offers a 0.4 mm focal spot and vibration-free components to ideally support your workflow.

#### Intuitive and flexible

Significantly reduce obstacles with clear user options and numerous installation configurations, the Heliodent Plus provides a reliable partner for a truly flexible workflow supporting the unique needs of your practice.