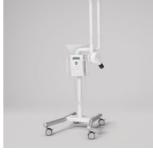

# Heliodent Plus

The Heliodent Plus intraoral X-ray unit allows for optimal functionality in every practice. The modularity of its installation options and its image quality surpass every expectation.

## Sophisticated installation

Thanks to its various installation options, the Heliodent Plus can be easily adapted to fit every X-ray situation, regardless of a room's dimensions or layout. Whether your unit is a wall model, ceiling mount, attached to the Dentsply Sirona treatment center or is a mobile unit, we provide options to support each unique workflow.

Wall model

Remote Control

Heliodent Plus on the treatment center

Heliodent Plus with mobile stand

20 cm standard cone

Round cone extension, 30 cm

Remote Timer

Manual release