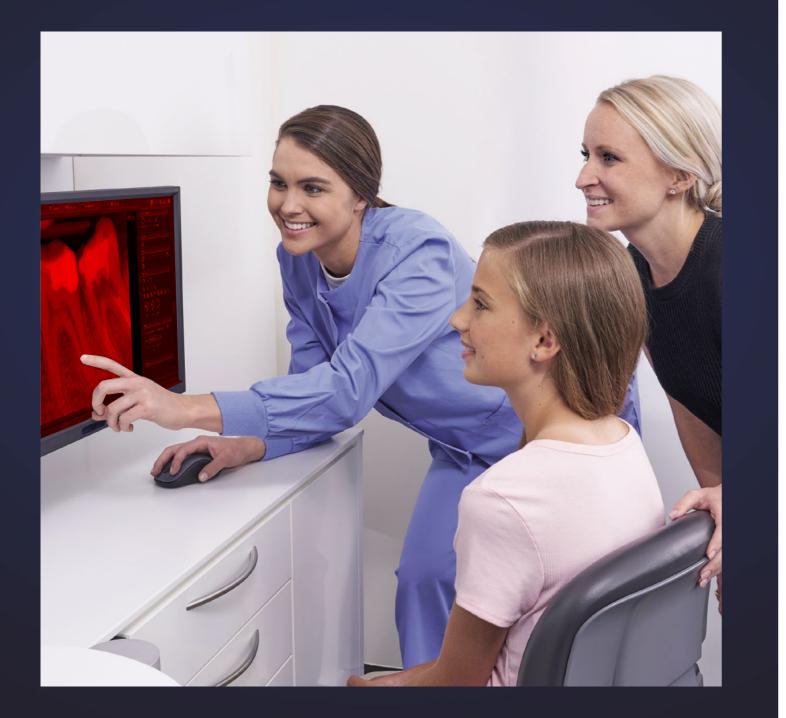

#### Clinical confidence

Almost every treatment begins with a reliable diagnosis. It should be precise, yet quick and the image should be easy to capture. A high-quality X-ray with maximum clinical information allows you to feel comfortable and confident knowing that you have a clear view of the case and have everything needed for a successful treatment. Which is why our holistic product solutions offer you the right support for every situation down to the last detail for ultimate peace of mind and certainty in your diagnosis.

## Dental professionals trust in Dentsply Sirona

"We use Xios XG Supreme sensors together with the Heliodent Plus unit and especially appreciate the high image quality, which really surprised us. And there are also the case-specific setting options in the dynamic focus control that we can use to adjust our images based on the different findings, such as endo or perio cases."