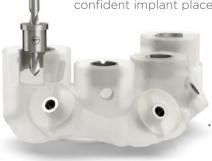

## Simplant SAFE Guide with lateral access - for improved accessibility

The optional lateral access provides greater ease of handling even for cases with limited inter-occlusal space\*. This allows for treatment of an expanded range of indications and increased patient comfort and satisfaction. Just one of many Simplant Guides for confident implant placement.