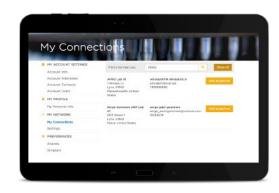

#### SURGICAL WORKFLOW

The case management portal allows implant dentists to search, request and connect with partner laboratories and search by name, zip code or city to initiate a connection. By opting in to the online laboratory directory you make it simple for implant dentists to connect with you for the final restorations. Make sure you are listed too.