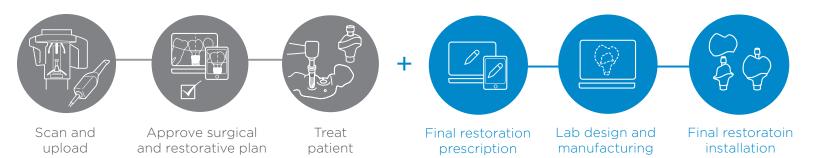

#### SURGICAL WORKFLOW

The case management portal allows implant dentists to search, request and connect with partner laboratories and search by name, zip code or city to initiate a connection. By opting in to the online laboratory directory you make it simple for implant dentists to connect with you for the final restorations. Make sure you are listed too.