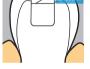

SDR® Plus Application

Begin at the deepest portion of the cavity. Gradually withdraw while filling.