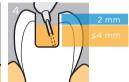

## SDR® Plus Bulk Fill Flowable

Light cure with a minimum output of 550 mW/cm<sup>2</sup>.

U shade > 20 sec. A shades  $\geq$  40 sec.

Placement of **Universal Composite** 

Restore occlusal 2 mm with oblique layers to facilitate occlusal contouring. Light cure according to the manufacturer's instructions for use.