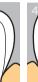

SDR® Plus Application

Begin at the deepest portion of the cavity. Gradually withdraw while filling.