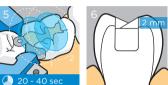

## SDR® Plus Bulk Fill Flowable

Light cure with a minimum output of 550 mW/cm<sup>2</sup>.

U shade > 20 sec. A shades  $\geq$  40 sec.

Placement of **Universal Composite** 

Restore occlusal 2 mm with oblique layers to facilitate occlusal contouring. Light cure according to the manufacturer's instructions for use.