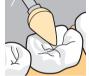

Finishina & Polishing

Contour the restoration using finishing burs or diamonds. Finish the restoration by applying medium pressure and slowly back off to a light

pressure. For a glass-like luster. polish the restoration.