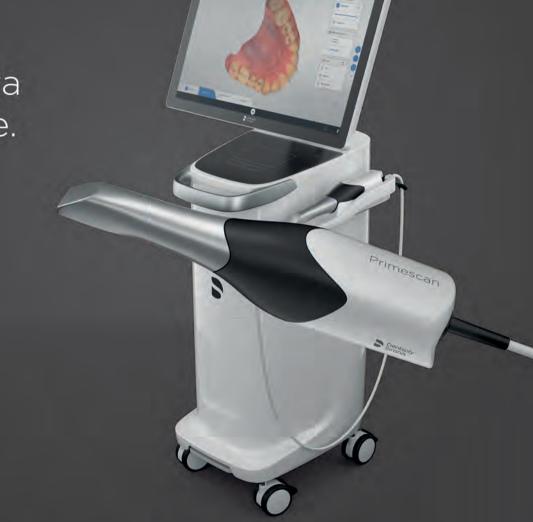

### Uimitor pana la cel mai mic detaliu: Noua Unitate de Achizitie

Noua Unitate de Achizitie este un computer creat pentru stomatologia moderna si cu gandul la medicul stomatolog. Unitatea este dotata cu touchpad si un ecran tactil mobil in format 16:9, oferind o interfata de lucru intuitiva si ergonomica.

Beneficiile dumneavoastra:

- Ecran tactil & touchpad pentru utilizare confortabila si intuitiva
- Mobilitatea ecranului pentru o pozitionare ergonomica perfecta
- Concept Smart Hygiene pentru dezinfectare usoara si rapida
- Bateria interna ofera independenta fara a fi necesara conectarea la priza electrica timp de >60 de minute.