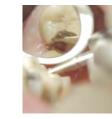

#### **Better Visibility**

Fog-free mirror with continuous suction of fluids and debris.

## Better visibility in two mirror options.