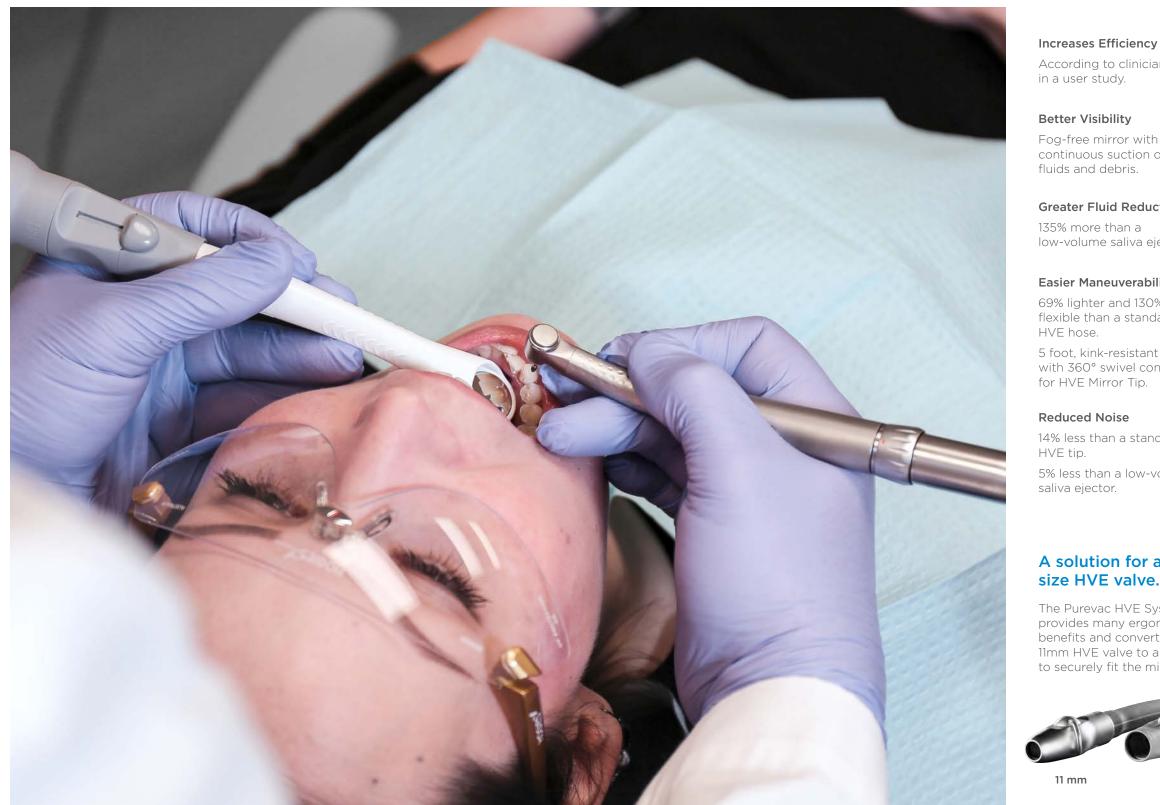

## Purevac<sup>®</sup> HVE System with Mirror Tips and Hose Adapter

According to clinicians in a user study.

#### **Better Visibility**

Fog-free mirror with continuous suction of fluids and debris.

#### **Greater Fluid Reduction**

135% more than a low-volume saliva ejector.

#### Easier Maneuverability

69% lighter and 130% more flexible than a standard HVE hose.

5 foot, kink-resistant hose with 360° swivel connection for HVE Mirror Tip.

#### **Reduced Noise**

14% less than a standard HVE tip.

5% less than a low-volume saliva ejector.

### A solution for any size HVE valve.

The Purevac HVE System provides many ergonomic benefits and converts a standard 11mm HVE valve to a 16mm valve to securely fit the mirror tip.

11 mm

16 mm

Hose adapter fits directly into a 11mm HVE valve.