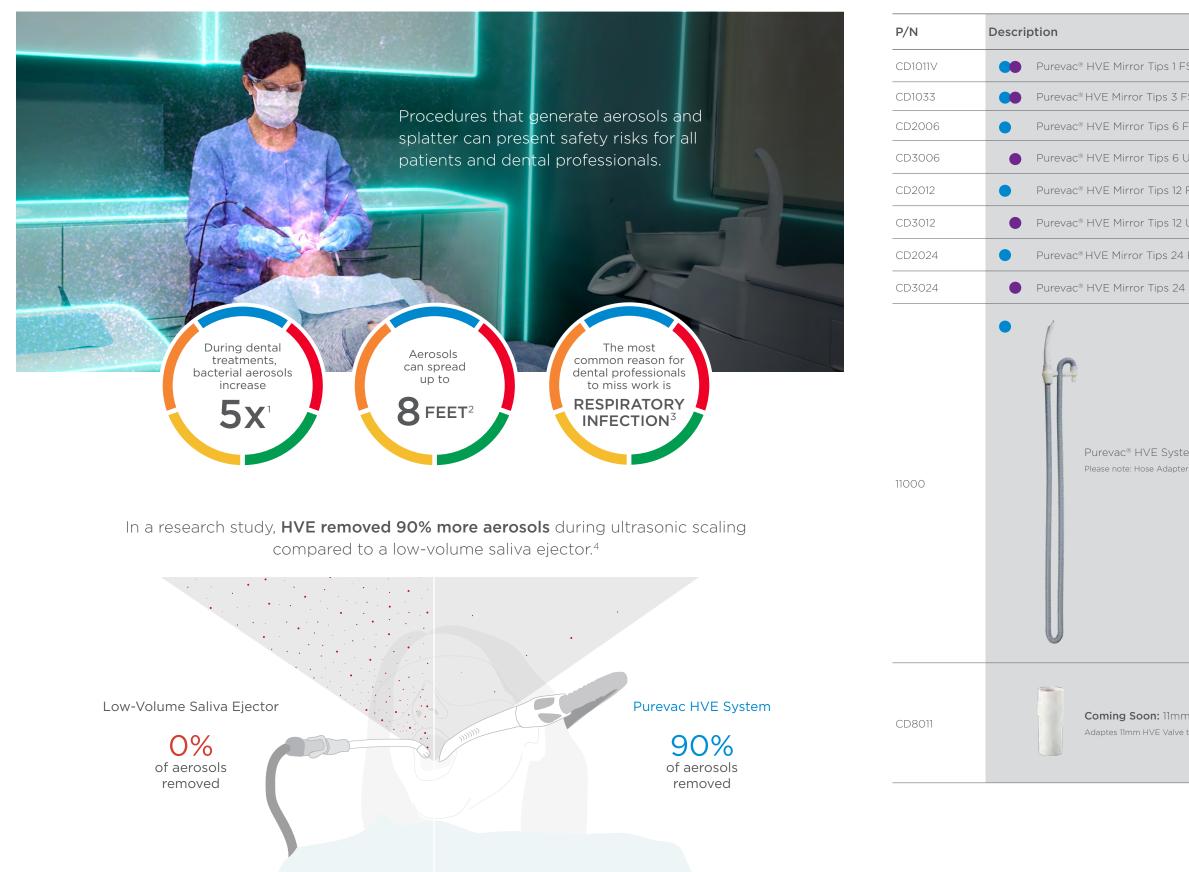

# Creating an environment with fewer potentially harmful aerosols

#### **Greater Fluid Reduction**

135% more than a low-volume saliva ejector.

## Purevac<sup>®</sup> HVE System with Mirror Tips and Hose Adapter

1. Al Maghlouth A, Al Yousef Y, Al Bagieh N. Qualitative and Quantitative Analysis of Bacterial Aerosols. J Contemp Dent Pract 2004 November; (5)4:091-100.

2. Milejczak CB. Optimum Travel Distance of Dental Aerosols in the Dental Hygiene Practice. J Dent Hyg. 2005 October;81(4):20-21

3. Christensen , R., PhD. (2006, November 1). Aerosols. Retrieved January 23, 2018, from http://www.dentistryig.com/articles/wdj/print/volume-4/issue-10/you-and-your-practice/ae 4. Jacks MJ: A laboratory comparison of evacuation devices on aerosol reduction. J Dent Hig 2002, 76, 202-206.