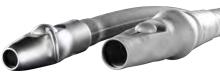

### A solution for any size HVE valve.

The Purevac HVE System provides many ergonomic benefits and converts a standard 11mm HVE valve to a 16mm valve to securely fit the mirror tip.

11 mm

16 mm

Hose adapter fits directly into a 11mm HVE valve.