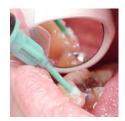

## **High Volume Evacuation + Mirror** in a Single Instrument

# Providing visibility and suction all in one hand

The new Purevac HVE System enables a one-handed approach to evacuating fluid and debris while facilitating retraction, visibility, and illumination during dental procedures.

#### **Better Visibility**

Fog-free mirror with continuous suction of fluids and debris.