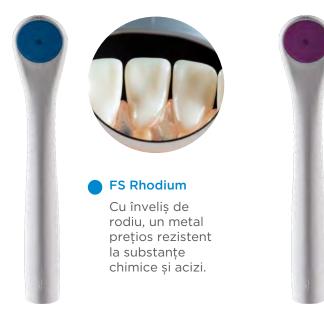

## Better visibility in two mirror options.

## Ultra FS

Offers exceptionally bright image quality with maximum reflection for color accuracy.

14

. .

Ports provide continuous airflow, reducing mucosal aspiration and risk of back-flow

Fits directly into a 16mm HVE valve