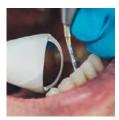

# Providing visibility and suction all in one hand

The new Purevac HVE System enables a one-handed approach to evacuating fluid and debris while facilitating retraction, visibility, and illumination during dental procedures.

#### **Better Visibility**

Fog-free mirror with continuous suction of fluids and debris.

# Creating an environment with fewer potentially harmful aerosols