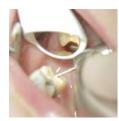

## **High Volume Evacuation + Mirror** in a Single Instrument

# Providing visibility and suction all in one hand

The new Purevac HVE System enables a one-handed approach to evacuating fluid and debris while facilitating retraction, visibility, and illumination during dental procedures.

#### **Better Visibility**

Fog-free mirror with continuous suction of fluids and debris.