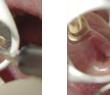

## Better visibility in two mirror options.

## Ultra FS

Offers exceptionally bright image quality with maximum reflection for color accuracy.

14

. .

Ports provide continuous airflow, reducing mucosal aspiration and risk of back-flow

Fits directly into a 16mm HVE valve