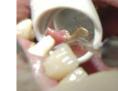

### A solution for any size HVE valve.

The Purevac HVE System provides many ergonomic benefits and converts a standard 11mm HVE valve to a 16mm valve to securely fit the mirror tip.

11 mm

16 mm

Hose adapter fits directly into a 11mm HVE valve.