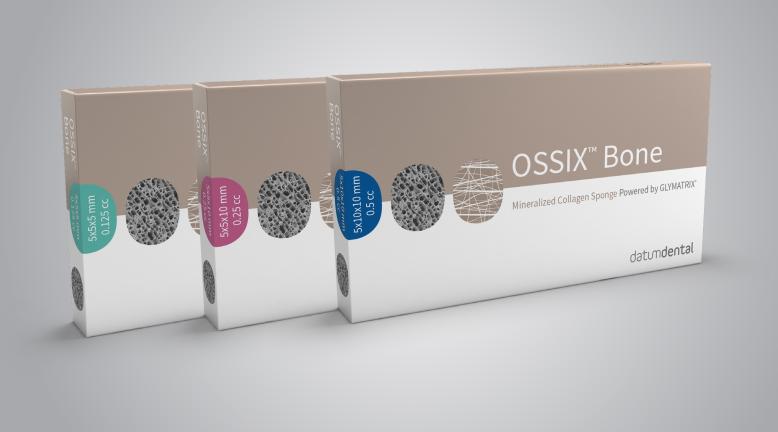

### OSSIX™ Bone

#### OSSIX<sup>™</sup> Bone is available in 3 sizes

5 x 5 x 5 mm (0.125 cc)

5 x 5 x 10mm (0.25 cc)

5 x 10 x 10 mm (0.5 cc)

Order no.

3231 0009

3231 0010

3231 0011