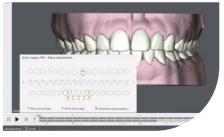

#### Timelines and IPR scheduling

Our software shows a graphic animation of your patient's treatment plan. The timeline indicates when attachments have to be placed and at which appointments interproximal enamel reduction (IPR) has to be performed and on which teeth.

#### Software control of bracket placement

- User definable bracket preferences
- Automated simulation of an ideal setup
- Automated placement of brackets based on user-defined heights or Facial Axis (FA) point
- The ability to determine how many tray segments you prefer per arch

#### 3D printed tray segments records

- Rigid design for precise fit to the occlusal surface and minimal post-bonding clean-up
- Patent-pending design for easy, fast tray removal
- ▶ Available in 13 pre-designed arch forms
- Straight-wire simulation with inter-arch control available