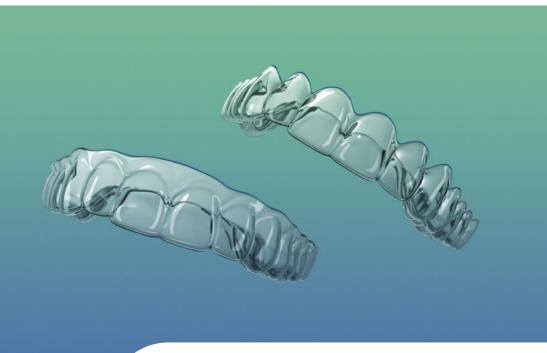

#### Clinical excellence

SureSmile Clear Aligners are made by experts using the latest technology and proven materials. Unique features allow for personalization for challenging cases. Precise processing of the data and thorough quality control ensure outstanding fit, excellent durability, and aligners so transparent they're hard to detect.

#### Comfort comes in a variable trimline

With SureSmile Clear Aligners, you can customize the design of your trimline. An automated, high-precision, laser-cutting process is used to offer the ultimate in comfort. SureSmile Clear Aligner edges are exceedingly smooth, whether you choose a **straight or scalloped trimline.** 

The straight trimline follows the gingiva at a consistent distance, which you determine. A small overlap of the gingiva can have a positive effect on the force transmission and even reduce the number of necessary attachments. The scalloped trimeline follows the natural contours of the gingiva.