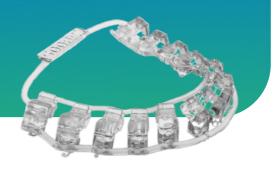

#### Digital bracket treatment with SureSmile IDB

Digital orthodontics does not stop at aligners. SureSmile Ortho Platform can also make bracket treatment more efficient. Position the brackets on the screen and transfer them accurately all at once with SureSmile IDB. The innovative design provides easy access for removing excess composite.

#### Software control of bracket placement

- User definable bracket preferences
- Automated simulation of an ideal setup
- Automated placement of brackets based on user-defined heights or Facial Axis (FA) point
- The ability to determine how many tray segments you prefer per arch

#### 3D printed tray segments records

- Rigid design for precise fit to the occlusal surface and minimal post-bonding clean-up
- Patent-pending design for easy, fast tray removal
- ▶ Available in 13 pre-designed arch forms
- Straight-wire simulation with inter-arch control available