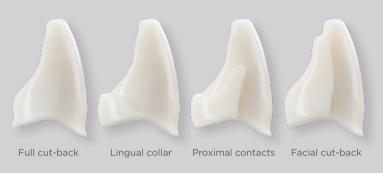

**Cut-back options**—The Atlantis Crown, cut-back can be ordered with 4 different types of cut-back designs enabling case specific flexibility between esthetics and function.

**Cercon xt ML**—With the Atlantis Crown in Cercon xt ML multilayered material, esthetics are enhanced even further. Select the ideal gradient position to precisely match your patient's tooth shade and design natural esthetic results.

#### Cut-back options

- Full cut-back—For full porcelain veneering
- Lingual collar—For easier handling with pliers
- Proximal contacts—To minimize risks for porcelain cracks in the proximal area
- Facial cut-back—Allows for full contour zirconia in the occlusal and proximal areas and porcelain veneering in the esthetic area