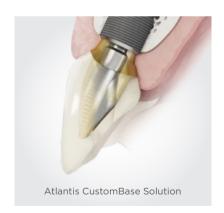

# Atlantis® CustomBase Solution— Together we make implants personal

"Ordering the abutment and crown, designed together, in a multilayer material, gives us the foundation we need to finalize the restoration just like natural teeth."

### Now available with cut-back options and Cercon® xt ML

The premium quality Atlantis CustomBase Solution combines a patient-specific abutment and crown for screw-retained restorations. Simultaneous design and manufacturing of the abutment and crown ensure best possible results. This gives you peace of mind and allows you to focus on what you do best—finalizing the implant restoration.