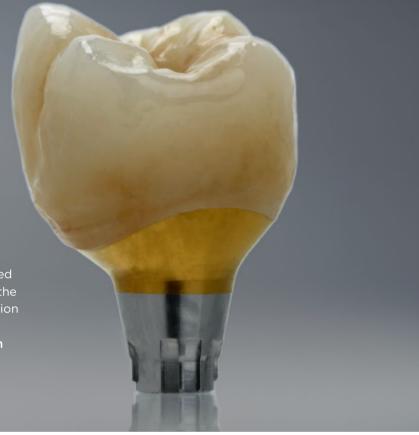

# Atlantis® CustomBase Solution— Together we make implants personal

"Ordering the abutment and crown, designed together, in a multilayer material, gives us the foundation we need to finalize the restoration just like natural teeth."

### Now available with cut-back options and Cercon® xt ML

The premium quality Atlantis CustomBase Solution combines a patient-specific abutment and crown for screw-retained restorations. Simultaneous design and manufacturing of the abutment and crown ensure best possible results. This gives you peace of mind and allows you to focus on what you do best—finalizing the implant restoration.