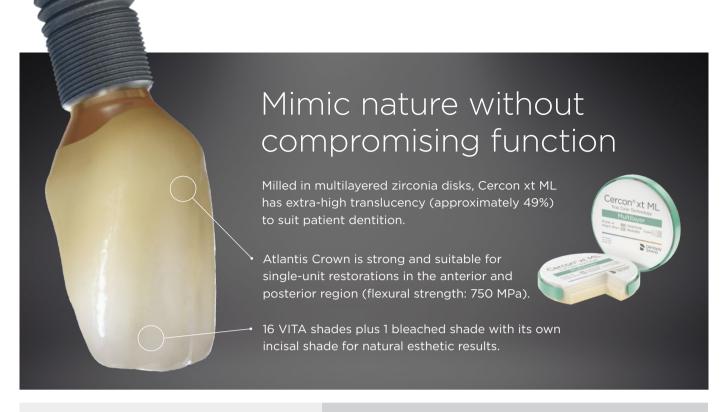

**Cut-back options**—The Atlantis Crown, cut-back can be ordered with 4 different types of cut-back designs enabling case specific flexibility between esthetics and function.

**Cercon xt ML**—With the Atlantis Crown in Cercon xt ML multilayered material, esthetics are enhanced even further. Select the ideal gradient position to precisely match your patient's tooth shade and design natural esthetic results.