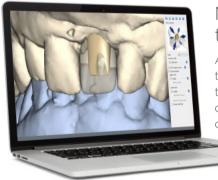

## Maintain control throughout the design process

Atlantis Editor enables you to modify the abutment and crown design at the same time. This minimizes the risk of needing to alter the abutment design or compromise on the crown design.

Atlantis Editor