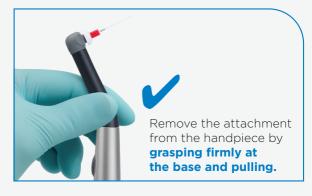

per tip operation outside the patient`s mouth before intraoral use.



- 9 Press the On/Off button once to activate the handpiece.
- 10 Use a pumping action to move the SmartLite Pro EndoActivator™ in short, 2-3 mm vertical strokes.
- 11 Hydrodynamically agitate the intracanal solution for 30-60 seconds.
- **12** Press button 2 times to turn off device. Do not remove the tip from the root canal while still oscillating.
- 13 Irrigate, then use intracanal suction to eliminate loose debris.
- 14 Repeat the above steps for each intracanal irrigant used.



Scan here to easily access resources and videos for your system!

### Endodontic Activation System User Interface





Battery pack



Handpiece



Attachment



## Caution: Repeated improper removal could cause damage to the attachment.





### Reorder Information



#### 644434

SmartLite Pro EndoActivator™ Barrier Sleeves (QTY 100)



#### 644435

SmartLite Pro EndoActivator™ Tips (QTY 25) Small: 22mm (15/02)



#### 644436

SmartLite Pro EndoActivator™ Tips (QTY 25) Medium: 22mm (25/04)



#### 644437

SmartLite Pro EndoActivator™ Tips (QTY 25) Medium Long: 28mm (25/04)



Manufactured for: Dentsply LLC 1301 Smile Way | York, PA 17404 USA

Made in Switzerland www.dentsplysirona.com 504431 Rev. 4 (8/2023)