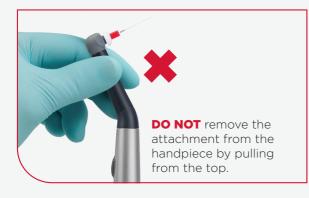

roper tip operation outside the patient`s mouth before intraoral use.



- 9 Press the On/Off button once to activate the handpiece.
- 10 Use a pumping action to move the SmartLite Pro EndoActivator™ in short, 2-3 mm vertical strokes.
- 11 Hydrodynamically agitate the intracanal solution for 30-60 seconds.
- **12** Press button 2 times to turn off device. Do not remove the tip from the root canal while still oscillating.
- 13 Irrigate, then use intracanal suction to eliminate loose debris.
- 14 Repeat the above steps for each intracanal irrigant used.



Scan here to easily access resources and videos for your system!

### Endodontic Activation System User Interface





Battery pack



Handpiece



Attachment



## Caution: Repeated improper removal could cause damage to the attachment.





### Reorder Information



#### 644434

SmartLite Pro EndoActivator™ Barrier Sleeves (QTY 100)



#### 644435

SmartLite Pro EndoActivator™ Tips (QTY 25) Small: 22mm (15/02)



#### 644436

SmartLite Pro EndoActivator™ Tips (QTY 25) Medium: 22mm (25/04)



#### 644437

SmartLite Pro EndoActivator™ Tips (QTY 25) Medium Long: 28mm (25/04)



Manufactured for: Dentsply LLC 1301 Smile Way | York, PA 17404 USA

Made in Switzerland www.dentsplysirona.com 504431 Rev. 4 (8/2023)