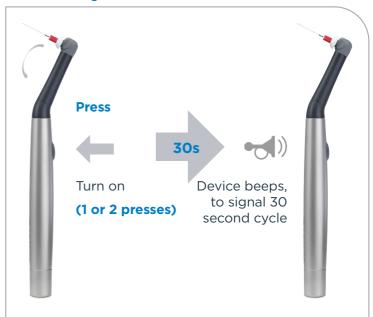

- 9 Press the On/Off button once to activate the handpiece.
- 10 Use a pumping action to move the SmartLite Pro EndoActivator™ in short, 2-3 mm vertical strokes.
- 11 Hydrodynamically agitate the intracanal solution for 30-60 seconds.
- **12** Press button 2 times to turn off device. Do not remove the tip from the root canal while still oscillating.
- 13 Irrigate, then use intracanal suction to eliminate loose debris.
- 14 Repeat the above steps for each intracanal irrigant used.