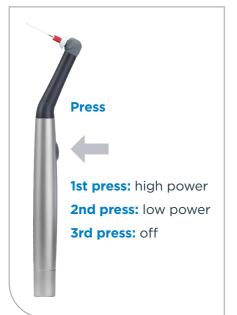

- 9 Press the On/Off button once to activate the handpiece.
- 10 Use a pumping action to move the SmartLite Pro EndoActivator™ in short, 2-3 mm vertical strokes.
- 11 Hydrodynamically agitate the intracanal solution for 30-60 seconds.
- **12** Press button 2 times to turn off device. Do not remove the tip from the root canal while still oscillating.
- 13 Irrigate, then use intracanal suction to eliminate loose debris.
- 14 Repeat the above steps for each intracanal irrigant used.