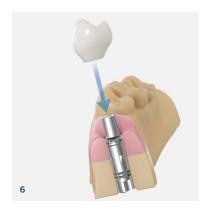

# Quick guide - Ankylos TitaniumBase digital workflow

Remove the restoration from the working model. Clean, disinfect and sterilize the dental restoration.

Remove the gingival former or temporary restoration.

Insert the restoration into the patient's mouth. Tighten the screw with the Hex driver 1mm and the prosthetic ratchet to the recommended torque, 15 Ncm.

Check the contact with adjacent teeth and the occlusion. Make corrections if needed.