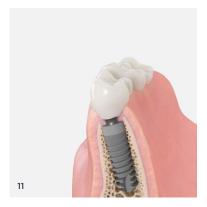

Insert the restoration into the patient's mouth. Tighten the screw with the Hex driver 1mm and the prosthetic ratchet to the recommended torque, 15 Ncm.

Check the contact with adjacent teeth and the occlusion. Make corrections if needed.

Cover the screw head before the screw channel is filled with a suitable material.

A workflow with cement-retained restoration is possible with TitaniumBase as well. Herefore the restoration needs to be cemented onto the TitaniumBase abutment intraorally.