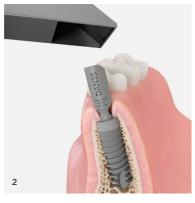

Remove scan body and insert a gingiva former or a temporary restoration.

Download the TitaniumBase libraries from https://www.orderdigitalsolutions.com and import the digitalized patient situation from the intraoral scan.