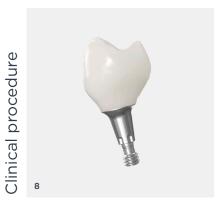

Cover the screw head before the screw channel is filled with a suitable material.

A workflow with cement-retained restoration is possible with TitaniumBase as well. Herefore the restoration needs to be cemented onto the TitaniumBase abutment intraorally.