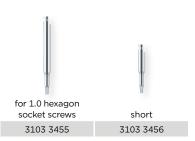

Insert the restoration into the patient's mouth. Tighten the screw with the Hex driver 1mm and the prosthetic ratchet to the recommended torque, 15 Ncm.

Check the contact with adjacent teeth and the occlusion. Make corrections if needed.