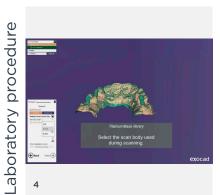

Design the prosthetic restoration in 3Shape or Exocad CAD software.
Design a printed model.

Manufacture and finalize the prosthetic restoration according to the material manufacturer's instructions for use.