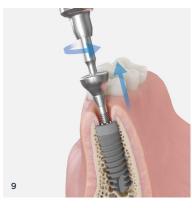

# Quick guide - Ankylos TitaniumBase digital workflow

Remove the restoration from the working model. Clean, disinfect and sterilize the dental restoration.

Remove the gingival former or temporary restoration.

Insert the restoration into the patient's mouth. Tighten the screw with the Hex driver 1mm and the prosthetic ratchet to the recommended torque, 15 Ncm.

Check the contact with adjacent teeth and the occlusion. Make corrections if needed.