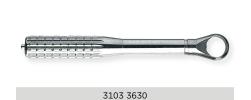

Insert the restoration into the patient's mouth. Tighten the screw with the Hex driver 1mm and the prosthetic ratchet to the recommended torque, 15 Ncm.

Check the contact with adjacent teeth and the occlusion. Make corrections if needed.