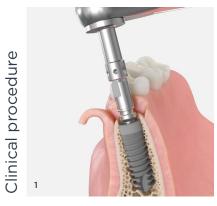

# Quick guide - Ankylos TitaniumBase digital workflow

Place the implant using the Ankylos surgical protocol.

Place the scan body into the implant and scan intraorally. Send scan data to the dental laboratory.