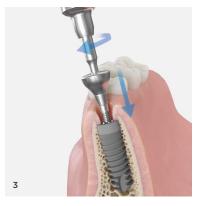

Insert the restoration into the patient's mouth. Tighten the screw with the Hex driver 1mm and the prosthetic ratchet to the recommended torque, 15 Ncm.

Check the contact with adjacent teeth and the occlusion. Make corrections if needed.