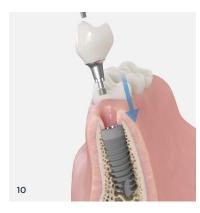

Insert the restoration into the patient's mouth. Tighten the screw with the Hex driver 1mm and the prosthetic ratchet to the recommended torque, 15 Ncm.

Check the contact with adjacent teeth and the occlusion. Make corrections if needed.

Cover the screw head before the screw channel is filled with a suitable material.

A workflow with cement-retained restoration is possible with TitaniumBase as well. Herefore the restoration needs to be cemented onto the TitaniumBase abutment intraorally.