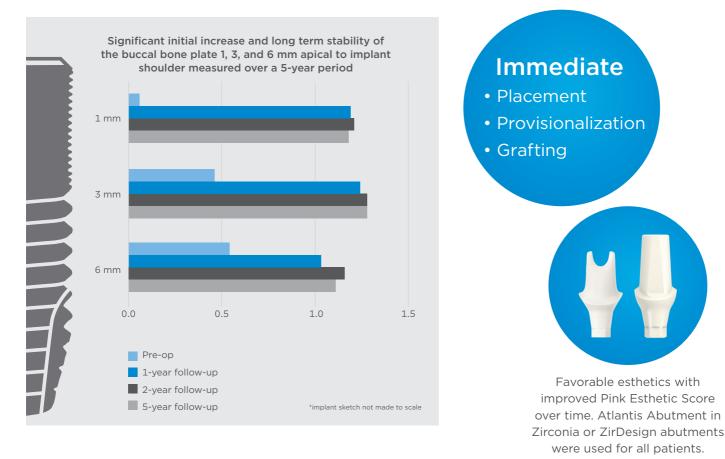

## 21 patients37 implants

Favorable long-term esthetic results for partially edentulous patients when using an immediate placement and provisionalization approach, even in cases where facial defects were simultaneously reconstructed.