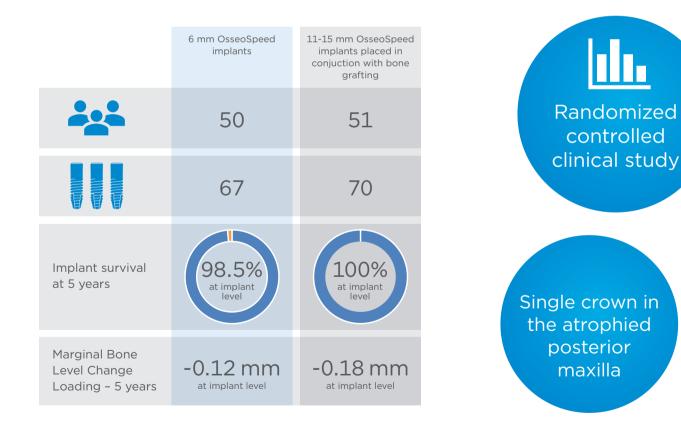

## Study comparing short OsseoSpeed implants with standard of care

5 years of clinical follow-up

Short OsseoSpeed implants show similar clinical results as longer implants placed in combination with sinus floor elevation over a 5-year observation period. In addition to excellent clinical performance, benefits such as less patient morbidity in the short-term, reduced treatment time and costs were noticed for the short implant treatment group.

Thoma DS, Haas R, Sporniak-Tutak K, et al. Randomized controlled multicentre study comparing short dental implants (6mm) versus longer dental implants (11-15mm) in combination with sinus floor elevation procedures: 5-Year data. J Clin Periodontol 2018;45(12):1465-74. Abstract