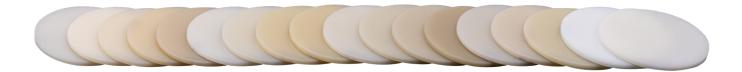

## Lucitone Digital Print<sup>™</sup> **3D Denture Base**

Lucitone Digital Print 3D denture base includes every subtle hue from light pink to dark red, offering a complete suite of Lucitone gingiva shades to match any patient.

## Lucitone Digital IPN™ 3D Premium Tooth

Lucitone Digital IPN provides premium esthetics and wear resistance properties developed from decades of denture teeth manufacturing expertise.

- other competitive 3D denture tooth materials available today in terms of wear resistance.
- Available in 16 A-D shades\*, plus 2 bleach shades.