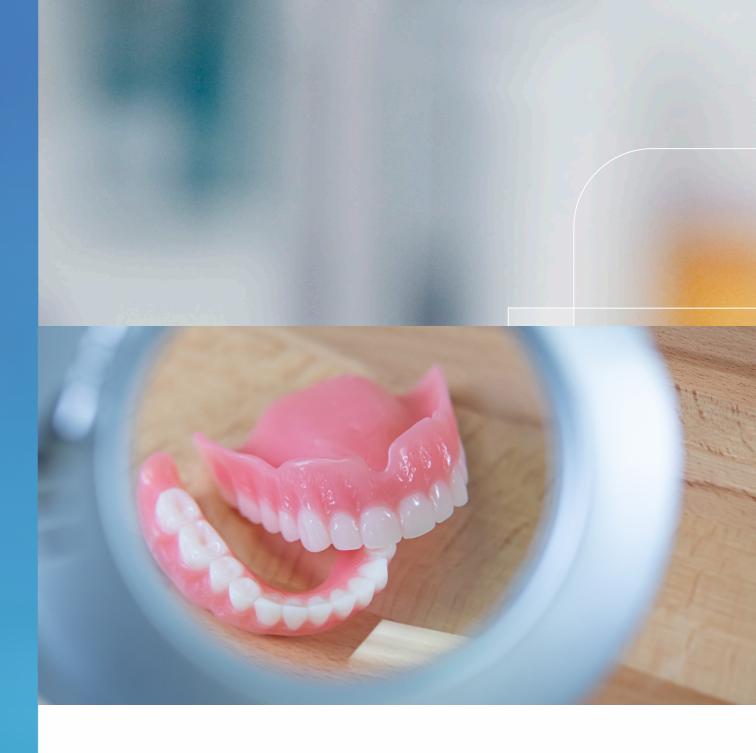

## A Lucitone Digital Print Denture simplifies the workflow

You can take confidence in knowing that the digital process will take less time and provide fit and comfort for every patient regardless of budget.

Digital workflows provide greater accuracy and reduce chairtime to no more than three or four visits.

With the reference denture workflow, you can combine the IMPRESSION and RECORDS appointments reducing chairtime to 3 visits.