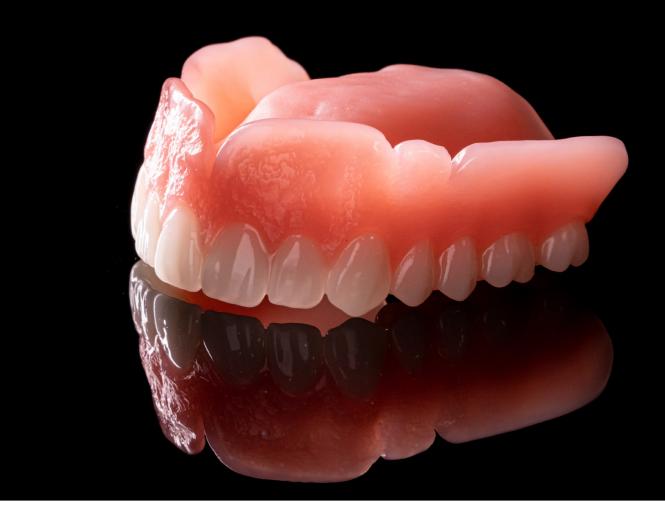

## Dentures that can withstand the rigors of daily life

The Lucitone Digital Print Denture<sup>™</sup> System delivers accuracy, efficacy, and repeatable results building confidence for you and your patients.

## Lucitone Digital Print<sup>™</sup> **3D Denture Base**

Lucitone Digital Print 3D denture base includes every subtle hue from light pink to dark red, offering a complete suite of Lucitone gingiva shades to match any patient.

- Unique formula delivers high impact resistance and flexural strength.
- Created with BAM! Body-Activated Material that permits the denture to immediately respond to body temperature doubling its strength in the mouth. Think of it as body armor for a denture.