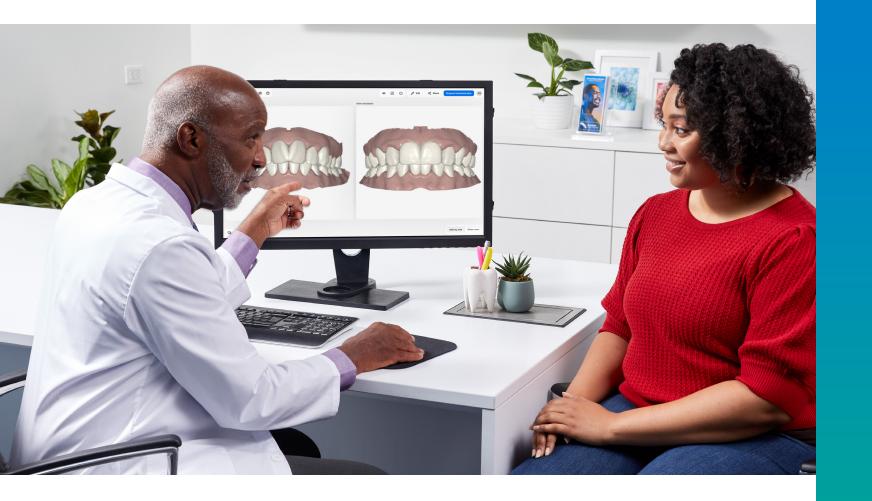

### Designed to Support treatment Acceptance

We know discussing treatment with your patients can be challenging. With the SureSmile™ Simulator let the smile do the talking. It creates a customized 3D -visualization of your patient's new smile, allowing them to envision what their possible new smile could look like before they begin treatment.

## Set Expectations and Educate your Patients

Help your patients make confident decisions about treatment by showing your patients the potential esthetic and oral health benefits of treatment and supporting the conversations about oral health benefits illustrating the value of their investment.