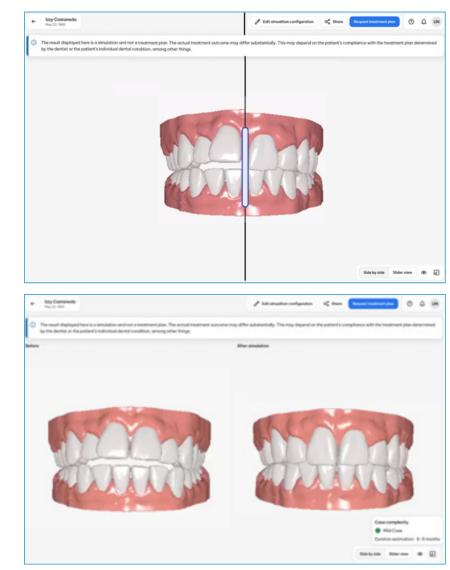

#### Case Evaluation Support

The SureSmile<sup>™</sup> simulator allows you to assess your patients case prior to beginning your treatment planning with SureSmile<sup>®</sup>. The simulation tool takes measurements of the initial model and provides estimated treatment duration and complexity based on the After-simulation results.

Displayed results are a simulation of the potential treatment result and not a treatment plan for the actual treatment, which has to be prepared by the dentist and complied with by the patient. The actual treatment outcome may differ substantially. This may depend on the patient's compliance with the treatment plan determined by the dentist or the patient's individual dental condition, among other things.