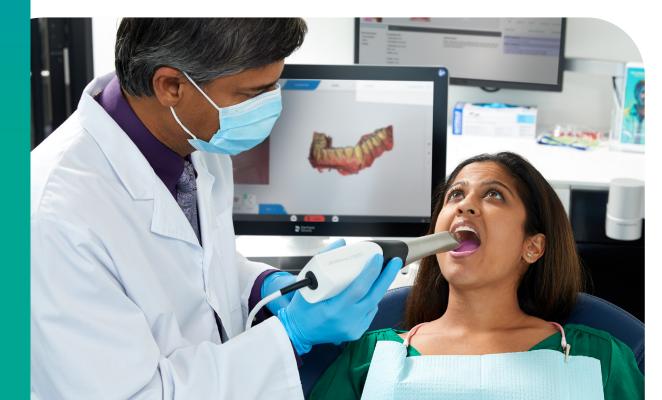

# Streamline Your SureSmile<sup>®</sup> Workflow with DS Core and Primescan

Utilize your Primescan to capture your patient's initial scan. Primescan scan data is automatically uploaded to DS Core. The SureSmile<sup>™</sup> Simulator powered by DS Core generates a 3-D visualization of your patient's potential new smile from the Primescan data. Once you receive commitment from your patient, you can initiate the SureSmile<sup>®</sup> aligner treatment, including uploading photo records, scan data and x-rays directly from DS Core to SureSmile®.