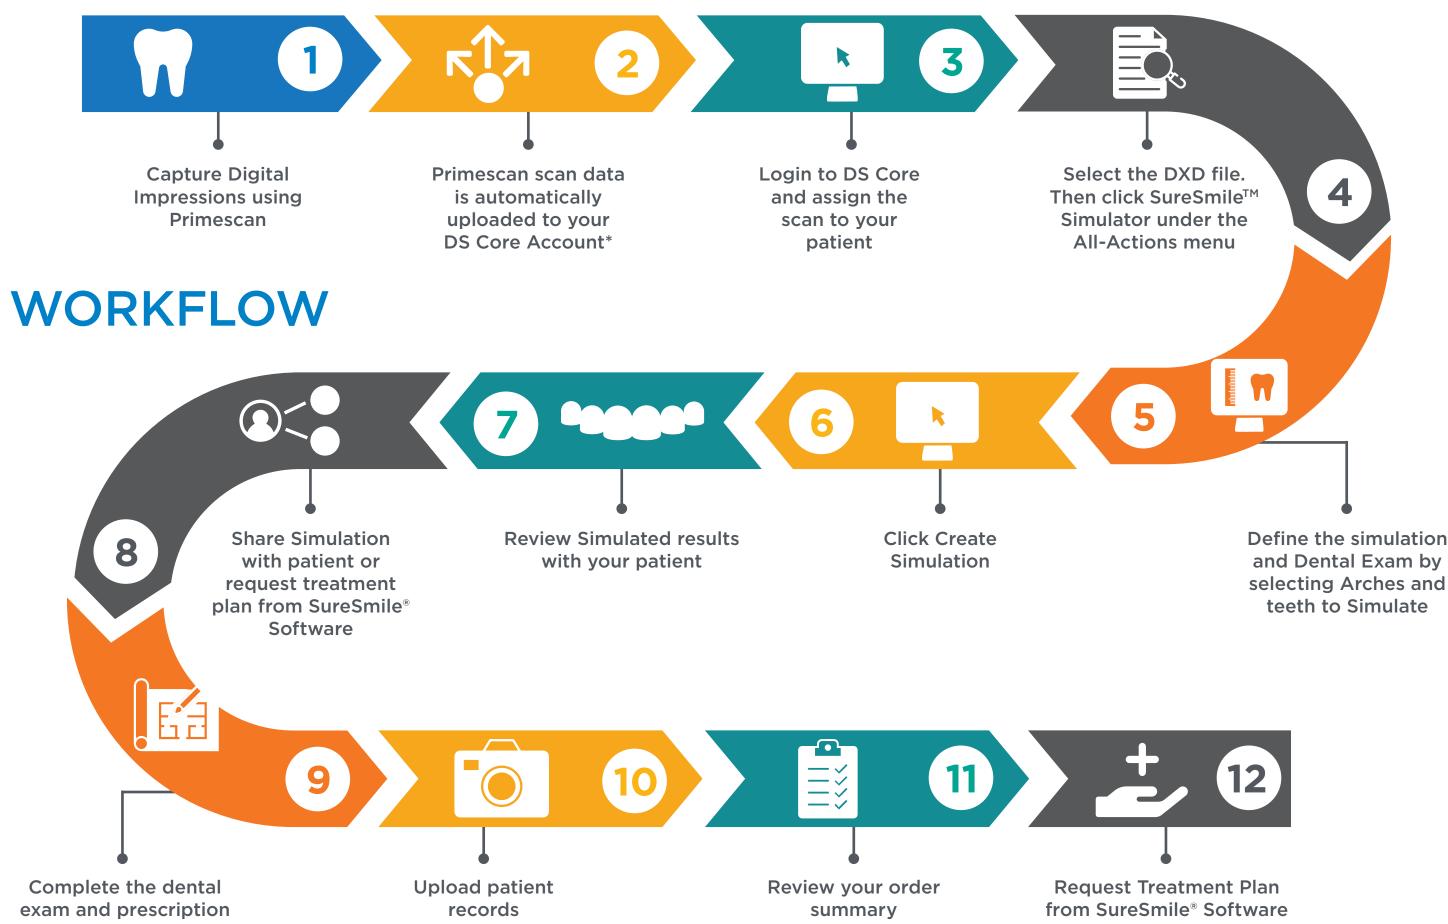

Define the simulation and Dental Exam by

Contact your Dentsply Sirona rep by calling **1.888.672.6387** or visit **SureSmile.com** to learn how you can offer the confidence of an improved smile to your patients.