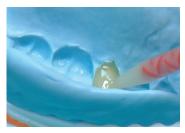

## Technique Guide

 Take matrix using VPS or Alginate impression material.

 Dispense Integrity\* Multi•Cure material directly into the matrix. Place matrix into the patient's mouth within 45 seconds.

**3.** Remove the provisional crown or bridge from the mouth after approximately 90 seconds.

3a. Optional Light cure each unit 20 seconds or place in a curing oven for 60 seconds.

 After light curing or 5 minutes from start of mix, adjust and trim the provisional with a slow speed acrylic bur and/or a high speed diamond bur. Finish and polish.