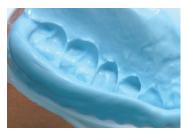

## Technique Guide

 Take matrix using VPS or Alginate impression material.

 Dispense Integrity\* Multi•Cure material directly into the matrix. Place matrix into the patient's mouth within 45 seconds.

**3.** Remove the provisional crown or bridge from the mouth after approximately 90 seconds.