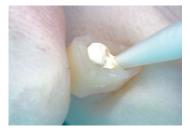

## Technique Guide

 Take matrix using VPS or Alginate impression material.

 Dispense Integrity\* Multi•Cure material directly into the matrix. Place matrix into the patient's mouth within 45 seconds.

**3.** Remove the provisional crown or bridge from the mouth after approximately 90 seconds.

3a. Optional Light cure each unit 20 seconds or place in a curing oven for 60 seconds.

 After light curing or 5 minutes from start of mix, adjust and trim the provisional with a slow speed acrylic bur and/or a high speed diamond bur. Finish and polish.

 Cementation: Apply a thin, uniform layer of Integrity<sup>®</sup> TempGrip<sup>®</sup> Cement to the entire internal surface of the Integrity<sup>®</sup> Multi•Cure material restoration.