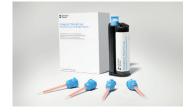

## **Ordering Information**

Integrity® Multi•Cure

Temporary Crown & Bridge Material Cartridge Refills 1 Cartridge Material (76 g); 15 Mixing Tips

605.78.361Shade A1605.78.362Shade A2605.78.363Shade A3605.78.365Shade A3.5