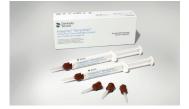

#### Integrity<sup>®</sup> TempGrip<sup>®</sup>

Temporary Crown & Bridge Cement 666450 Syringe Refill Package 2 Syringes (9 g each);

20 Mixing Tips

Caution, consult instructions for use www.dentsply.eu

©2017 Dentsply Sirona, Inc. All rights reserved. (07/11/2017) K107162-00