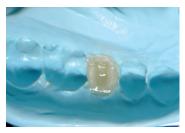

3a. Optional Light cure each unit 20 seconds or place in a curing oven for 60 seconds.

 After light curing or 5 minutes from start of mix, adjust and trim the provisional with a slow speed acrylic bur and/or a high speed diamond bur. Finish and polish.

 Cementation: Apply a thin, uniform layer of Integrity<sup>®</sup> TempGrip<sup>®</sup> Cement to the entire internal surface of the Integrity<sup>®</sup> Multi•Cure material restoration.