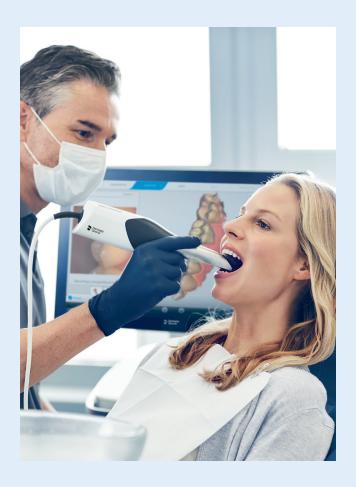

#### Step 1. Imaging

We capture an image of your tooth with a digital scanner.

#### No impressions.

A digital scanner captures a full-mouth image in seconds—no biting down on impression material, no numbness, and no jaw ache.