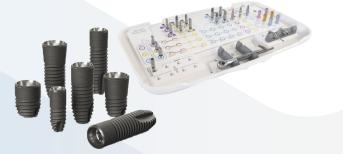

The \$2,500 consumables credit\* can be used for products such as:

Astra Tech EV Dental Implants Astra Tech EV

Azento Start-up Kit<sup>2</sup>

<sup>2</sup> \$2,500 credit applied to order, customer will be billed the difference.