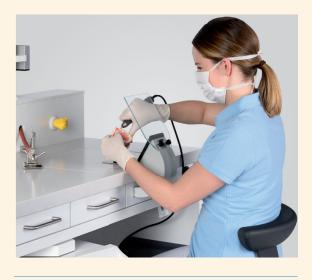

### Dry grinding

The protective disk and dry suction system prevent unhealthy dust from being inhaled.

### Wet grinding

A basin built into the benchtop and a wet suction system allow practitioners to work without a spray mist.