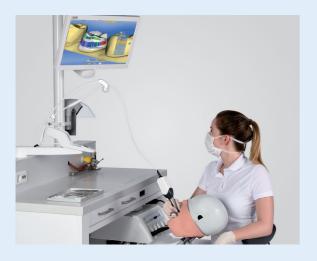

### CEREC and prepCheck

Thanks to its flexible arm, a CEREC camera can be used by several students during prosthetics practice.

**Ergonomic work** A healthy posture in every treatment position.

Work on animal specimens Can also be used for exercises in surgery or periodontology.