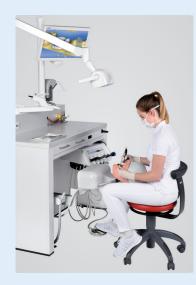

Multimedia training system Every student gets the best possible view and can keep up with the lesson.

Optimum use of space Freedom of movement, even when carrying out dental technology tasks.

Use as a desk