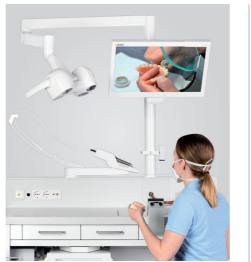

### CEREC and prepCheck

Thanks to its flexible arm, a CEREC camera can be used by several students during prosthetics practice.

**Ergonomic work** A healthy posture in every treatment position.

Work on animal specimens Can also be used for exercises in surgery or periodontology.

Multimedia training system Every student gets the best possible view and can keep up with the lesson.

Optimum use of space Freedom of movement, even when carrying out dental technology tasks.

Use as a desk