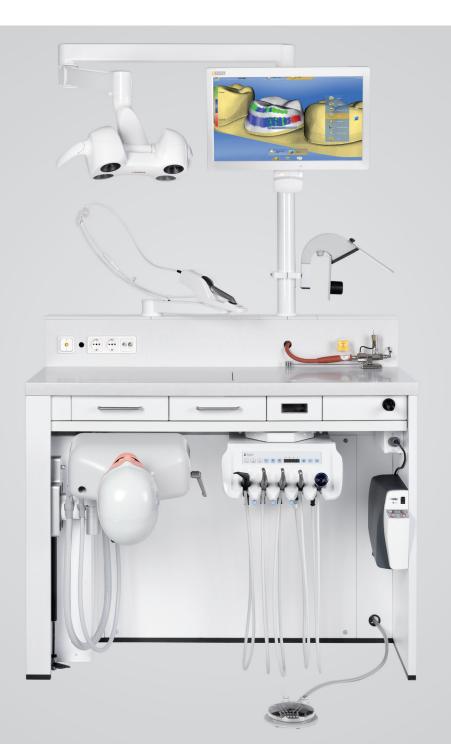

### Overview of all options

The illustration shows a possible example of a fully equipped unit. The simulation workstations are always built to meet your own individual needs.