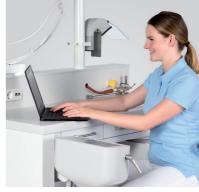

Multimedia training system Every student gets the best possible view and can keep up with the lesson.

Optimum use of space Freedom of movement, even when carrying out dental technology tasks.

Use as a desk