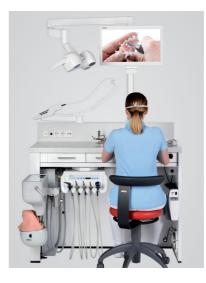

### Overview of all options

The illustration shows a possible example of a fully equipped unit. The simulation workstations are always built to meet your own individual needs.