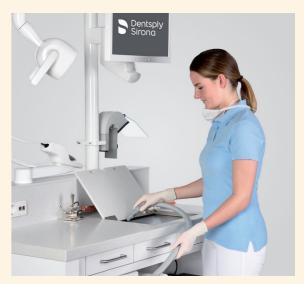

### CEREC and prepCheck

Thanks to its flexible arm, a CEREC camera can be used by several students during prosthetics practice.

**Ergonomic work** A healthy posture in every treatment position.

Work on animal specimens Can also be used for exercises in surgery or periodontology.