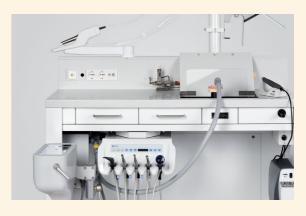

### Always a clean workplace

Thanks to the high volume suction device on the assistant element, the basin can always be cleaned quickly.