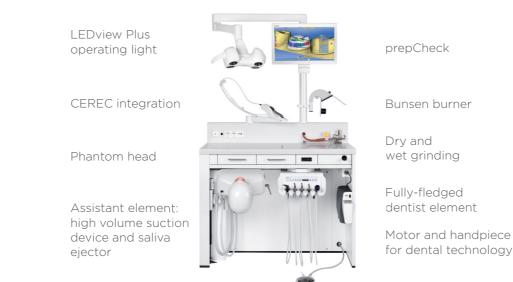

### Overview of all options

The illustration shows a possible example of a fully equipped unit. The simulation workstations are always built to meet your own individual needs.