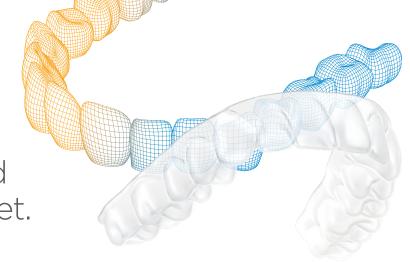

## Your smile deserves a clinician developed treatment plan

Most importantly, the SureSmile Aligner system gives you the peace of mind that your treatment plan is developed by a dental professional. Your clinician has invested in state-of-the-art equipment and software that allows them to see your teeth "root to crown" at every angle imaginable. You can be confident your personalized treatment plan is fully customized and designed for a long-term healthy, happy smile.

#### How does SureSmile Aligner work?

A 3-D model of your teeth is created that allows your clinician to analyze your bite from every angle possible.

Using this model and our state-of-the-art treatment planning software, movement of each tooth is calculated with unparalleled precision